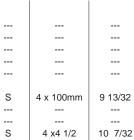

# Icon Representation

**Model Year** 

**Front Part Number** 

**Rear Part Number** 

V S

Vented or Solid Rotor

Rotor Diameter