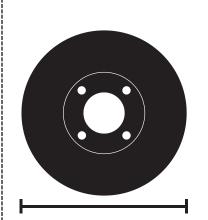

# Icon Representation

**Model Year** 

**Front Part Number** 

**Rear Part Number** 

V S

Vented or Solid Rotor

Rotor Diameter